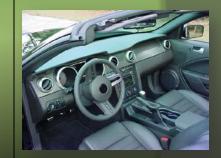

Use TopCoat<sup>®</sup> on painted surfaces, fiberglass, metal, chrome, glass, plastics, rubber, vinyl, leather, dashboards, and more. Use as windshield, windscreen, and window treatment for lasting water repellency.

TopCoat<sup>®</sup> provides a long-lasting protective and lustrous barrier on all exterior and interior surfaces.

Use TopCoat<sup>®</sup> on painted surfaces, fiberglass, metal, chrome, glass, plastics, rubber, vinyl, leather, dashboards, and more. Use as windshield, windscreen, and window treatment for lasting water repellency.