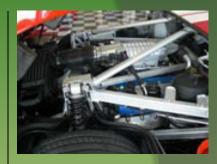

Use TopCoat<sup>®</sup> on painted surfaces, fiberglass, metal, chrome, glass, plastics, rubber, vinyl, leather, dashboards, and more. Use as windshield, windscreen, and window treatment for lasting water repellency.

Due to TopCoat's small molecular structure, TopCoat<sup>®</sup> can penetrate the porosity of various substrates (paint, glass, plastic, etc.) deeper than traditional waxes, polishes, or sealants. This ability to penetrate the porosity provides a molecular bond with the surface, retarding the damaging effects of environmental contaminants.