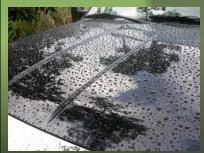

# **Additional information:**

TopCoat® when applied to glass, eisenglass, or plexiglass, provides a unique water repellant coating and out-performs the "leading" water repellant products. We are non-greasy, with NO blade chatter.

1 ounce of TopCoat® will coat an entire vehicle.

TopCoat<sup>®</sup> will help reduce brake dust when applied t o rims.

After a hard rain, TopCoat® coated surfaces look washed, due in part, to TopCoat's low coefficient of friction and easy-releas<u>e</u> characteristics.