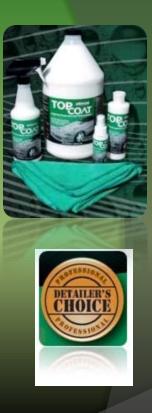

### WHAT IS TOPCOAT?

Ducora's TopCoat<sup>®</sup> is an environmentally safe, high performance protective coating designed to out-perform and out-last traditional waxes, polishes, and paint sealants in today's environment. TopCoat<sup>®</sup> is a wax replacement. TopCoat<sup>®</sup> is an easy one-step hand application providing a protective and lustrous barrier on all automotive exterior and interior surfaces.

Use TopCoat<sup>®</sup> on painted surfaces, fiberglass, metal, chrome, glass, plastics, rubber, vinyl, leather, dashboards, and more. Use as windshield, windscreen, and window treatment for lasting water repellency.

The Professional Detailer's Choice • Coat Protect & Enhance Any Surface • Easy One-Step Hand Application • Deep Lustrous Shine with Minimal Effort • Amazing Windshield Water Repeilency • Revitalizes Plastics