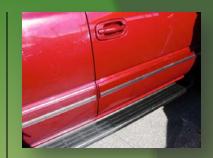

Use TopCoat<sup>®</sup> on painted surfaces, fiberglass, metal, chrome, glass, plastics, rubber, vinyl, leather, dashboards, and more. Use as windshield, windscreen, and window treatment for lasting water repellency.

Because TopCoat<sup>®</sup> is silicone free, surfaces are not left artificially or dangerously slick.

MAIN [904] 866 4768 | FAX [904] 866 4769 | TOLL 1 877 8DUCORA | DUCORA@DUCORA.COM | DUCORA.COM | TOPCOAT.TV