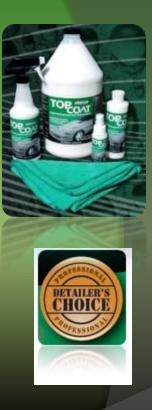

### WHAT IS TOPCOAT?

Ducora's TopCoat<sup>®</sup> is an environmentally safe, high performance protective coating designed to out-perform and out-last traditional waxes, polishes, and paint sealants in today's environment. TopCoat<sup>®</sup> is a wax replacement. TopCoat<sup>®</sup> is an easy one-step hand application providing a protective and lustrous barrier on all automotive exterior and interior surfaces.

The Professional Detailer's Choice • Coat Protect & Enhance Any Surface • Easy One-Step Hand Application • Deep Lustrous Shine with Minimal Effort • Amazing Windshield Water Repeilency • Revitalizes Plastics