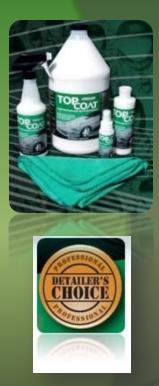

### WHAT IS TOPCOAT?

Ducora's TopCoat<sup>®</sup> is an environmentally safe, high performance protective coating designed to out-perform and out-last traditional waxes, polishes, and paint sealants in today's environment. TopCoat<sup>®</sup> is a wax replacement. TopCoat<sup>®</sup> is an easy one-step hand application providing a protective and lustrous barrier on all automotive exterior and interior surfaces.

The Professional Detailer's Choice • Coat Protect & Enhance Any Surface • Easy One-Step Hand Application • Deep Lustrous Shine with Minimal Effort • Amazing Windshield Water Repeilency • Revitalizes Plastics