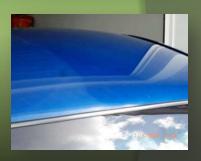

TopCoat<sup>®</sup>, due to its siloxane technology, helps reduce the damaging effects of UV exposure.

TopCoat<sup>®</sup> provides a deep, rich, wet finish. Metallic flake in paint visually lift off the surface, providing a unique 3D look.