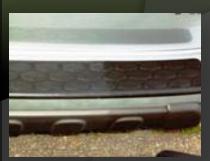

Due to TopCoat's small molecular structure, TopCoat<sup>®</sup> can penetrate the porosity of various substrates (paint, glass, plastic, etc.) deeper than traditional waxes, polishes, or sealants. This ability to penetrate the porosity provides a molecular bond with the surface, retarding the damaging effects of environmental contaminants.

TopCoat<sup>®</sup>, due to its siloxane technology, helps reduce the damaging effects of UV exposure.

TopCoat<sup>®</sup> provides a deep, rich, wet finish. Metallic flake in paint visually lift off the surface, providing a unique 3D look.