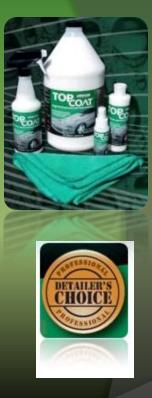

### WHAT IS TOPCOAT?

Ducora's TopCoat<sup>®</sup> is an environmentally safe, high performance protective coating designed to out-perform and out-last traditional waxes, polishes, and paint sealants in today's environment. TopCoat<sup>®</sup> is a wax replacement. TopCoat<sup>®</sup> is an easy one-step hand application providing a protective and lustrous barrier on all automotive exterior and interior surfaces.

Use TopCoat<sup>®</sup> on painted surfaces, fiberglass, metal, chrome, glass, plastics, rubber, vinyl, leather, dashboards, and more. Use as windshield, windscreen, and window treatment for lasting water repellency.

The Professional Detailer's Choice • Coat Protect & Enhance Any Surface • Easy One-Step Hand Application • Deep Lustrous Shine with Minimal Effort • Amazing Windshield Water Repeilency • Revitalizes Plastics