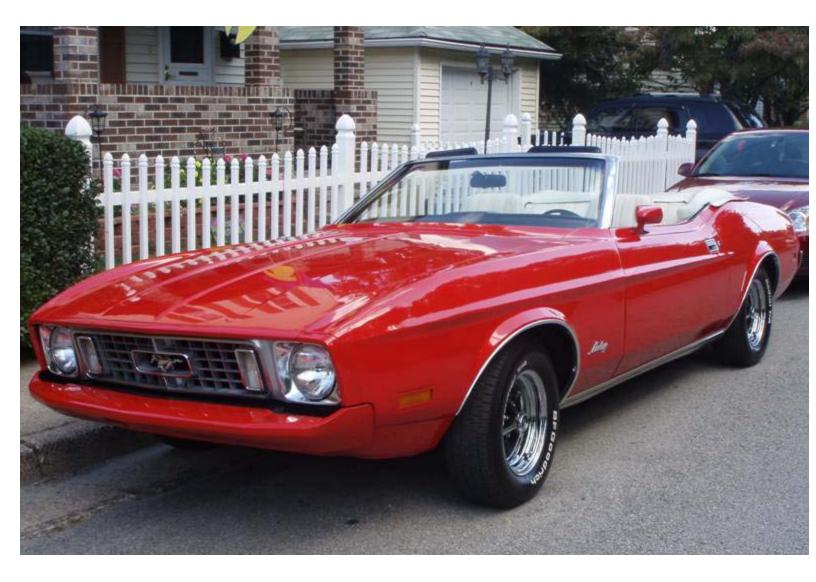

From: G \_\_\_\_\_ Sent: Friday, April 30, 2010 9:00 AM To: SCOTT L. SMITH Subject: RE: TOPCOAT

Hi Scott –

The TopCoat is still going strong. I am very impressed with how it holds up and the shine is terrific! I've enclosed a photo to show you my car (after top coat). Thanks for making such a great product! Oh, and I will be ordering more as will some of my friends.

Nice Mustang! I had to put on sunglasses! Ha, ha....looks great and thanks....we will be introducing some new products this year, so when the time is ready I'll send you some sample....can I put your car on the website? SLS